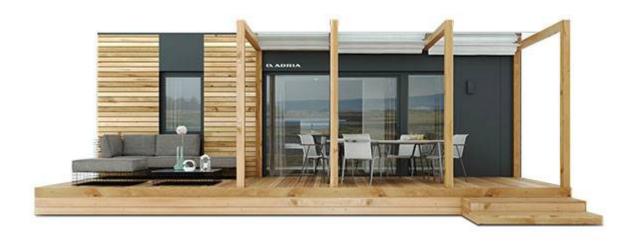

# Aurora 555 H11



# Facade:

Facade 2:



# Layout:







## **A1 GENERAL**

| Area                                                             | 24,75 |
|------------------------------------------------------------------|-------|
| Number of beds                                                   | 2     |
| Number of bedrooms                                               | 1     |
| Number of bathrooms                                              | 1     |
| Height                                                           | 3,45  |
| Length                                                           | 5,50  |
| Width                                                            | 4,50  |
| B1 CHASSIS                                                       |       |
| 100% Galvanized Steel C