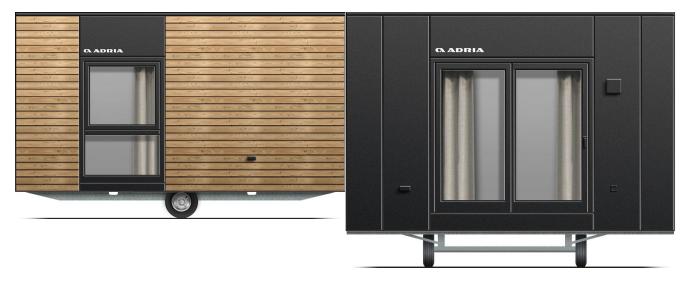

# Aurora 555 H11



# Facade:

Facade 2:



# Layout:







## **A1 GENERAL**

| Area                                                             | 24,75 |
|------------------------------------------------------------------|-------|
| Number of beds                                                   | 2     |
| Number of bedrooms                                               | 1     |
| Number of bathrooms                                              | 1     |
| Height                                                           | 3,45  |
| Length                                                           | 5,50  |
| Width                                                            | 4,50  |
| B1 CHASSIS                                                       |       |
| 100% Galvanized Steel Chassis with leveling feet                 |