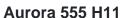

# Aurora 555 H11



# Facade:

Facade 2:



# Layout:







## **A1 GENERAL**

| Area                                                             | 24,75 |
|------------------------------------------------------------------|-------|
| Number of beds                                                   | 2     |
| Number of bedrooms                                               | 1     |
| Number of bathrooms                                              | 1     |
| Height                                                           | 3,45  |
| Length                                                           | 5,50  |
| Width                                                            | 4,50  |
| B1 CHASSIS                                                       |       |
| 100% Galvanized Ste