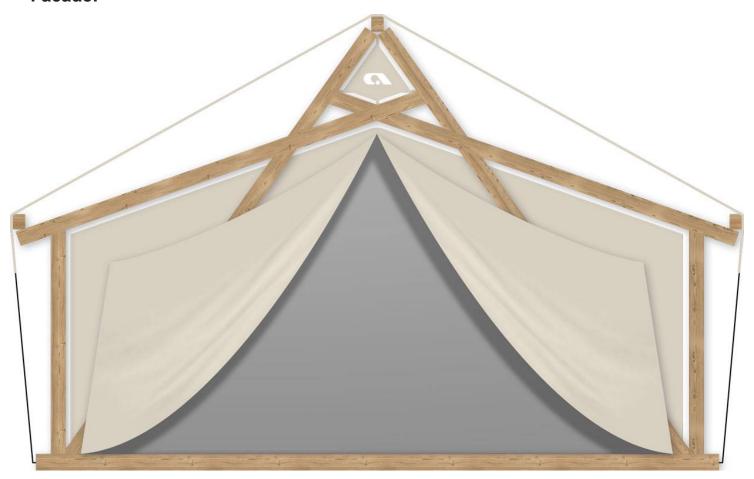

**ADRIA** 





# Facade:



# Layout:











| Longth interior/outerior                              | E/7 E     |
|-------------------------------------------------------|-----------|
| Length interior/exterior                              | 5/7,5     |
| Width interior/exterior                               | 5,05/5,85 |
| Height interior/exterior                              | 2,63/3,63 |
| Area                                                  | 39,16     |
| Number of beds                                        | -         |
| Number of bedrooms                                    | -         |
| Number of bathrooms                                   | -         |
| Loft bedroom                                          | -         |
| Kitchen                                               | -         |
| Trans