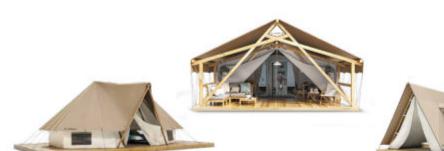

**ADRIA** 





# Facade:



# Layout:











| Longth interior/outerior                              | E/7 E     |
|-------------------------------------------------------|-----------|
| Length interior/exterior                              | 5/7,5     |
| Width interior/exterior                               | 5,05/5,85 |
| Height interior/exterior                              | 2,63/3,63 |
| Area                                                  | 39,16     |
| Number of beds                                        | -         |
| Number of bedrooms                                    | -         |
| Number of bathrooms                                   | -         |
| Loft bedroom                                          | -         |
| Kitchen