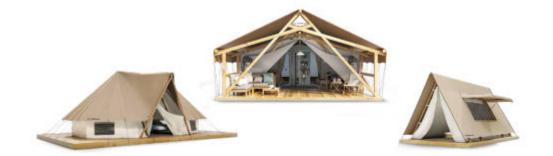

# **Basic ADRIATIC**

Facade:

Layout:

Technical data / Season 2024 Basic ADRIATIC

| A1 GENERAL               |           |
|--------------------------|-----------|
| Length interior/exterior | 5/7,5     |
| Width interior/exterior  | 5,05/5,85 |
| Height interior/exterior | 2,63/3,63 |
| Area                     | 39,16     |
| Number of beds           | -         |
| Number of bedrooms       | -         |
| Number of bathrooms      | -         |
| Loft bedroom             | -         |
| Kitchen                  | -         |
| Transport length         | 7,5       |
| Transport width          | 2,28      |
| Transport height         | 2,4       |
| Dimension terrace        | 5,05x2,31 |
| B1 CHASSIS               |           |
| Leveling Feet            | Х         |