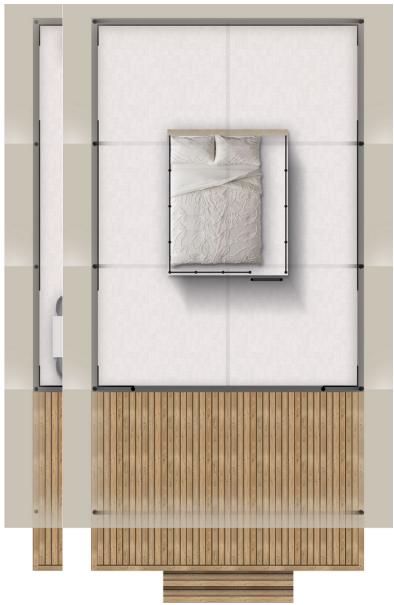

# LayoutLayout 2:

| A1 GENERAL                                                         |           |
|--------------------------------------------------------------------|-----------|
| Length interior/exterior                                           | 5,68/8,43 |
| Width interior/exterior                                            | 4,09/4,92 |
| Height interior/exterior                                           | 3,55/4,6  |
| Area                                                               | 31,12+7   |
| Number of beds                                                     | 6         |
| Number of bedrooms                                                 | 3         |
| Number of bathrooms                                                | 1         |
| Loft bedroom                                                       | Χ         |
| Kitchen                                                            | Χ         |
| Transport length                                                   | 5,68      |
| Transport width                                                    | 2,28      |
| Transport height                                                   | 2,4       |
| Dimension terrace                                                  | 4,09x1,91 |
|                                                                    |           |
| B1 CHASSIS                                                         |           |
| Inflatable wheels                                                  | 0         |
| Detachble hook                                                     | 0         |
| Leveling Feet                                                      | X         |
| Powder coated steel chassis                                        | X         |
| Cointainer transport kit                                           | 0         |
| Anchoring kit                                                      | 0         |
| Detachble hook with third wheel                                    | 0         |
| B2 FLOOR                                                           |           |
| Vynil flooring                                                     | Χ         |
| Moisture resistant CTB-H floor 19 mm with ALU isolation floor foil | Χ         |
| B3 EXTERIOR WALLS                                                  |           |
| PVC transport protection                                           | Χ         |
| Sturdy round wooden beams fi 100 mm                                | X         |
| Powder coated steel connectors                                     | X         |
| Roof canvas PVC Sattler Complain 745 7M4 640g/m2 (FR)              | Χ         |
| Roof canvas TenCate Campshield FR1 420g/m2 (FR)                    | 0         |
| Interior canvas TenCate Campshield FR2 290g/m2 (FR)                | 0         |