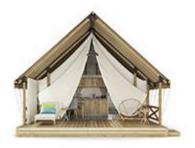

# Facade:



# LayoutLayout 2:





| A1 GENERAL                                                         |           |
|--------------------------------------------------------------------|-----------|
| Length interior/exterior                                           | 5,68/8,43 |
| Width interior/exterior                                            | 4,09/4,92 |
| Height interior/exterior                                           | 3,55/4,6  |
| Area                                                               | 31,12+7   |
| Number of beds                                                     | 6         |
| Number of bedrooms                                                 | 3         |
| Number of bathrooms                                                | 1         |
| Loft bedroo