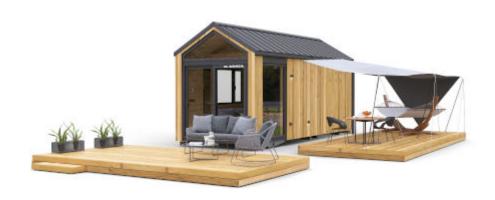

## **ADRIA**

## Facade:



Tiny Home - Romantic

## Facade 2:



Tiny Home - Romantic

## Layout:





Tiny Home - Romantic



Tiny Home - Romantic





#### **A1 GENERAL**

| Area                                                                                    | 22,50 |
|-----------------------------------------------------------------------------------------|-------|
| Number of beds                                                                          | 2+1   |
| Number of bedrooms                                                                      | 1     |
| Number of bathrooms                                                                     | 1     |
| Height                                                                                  | 3,90  |
| Length