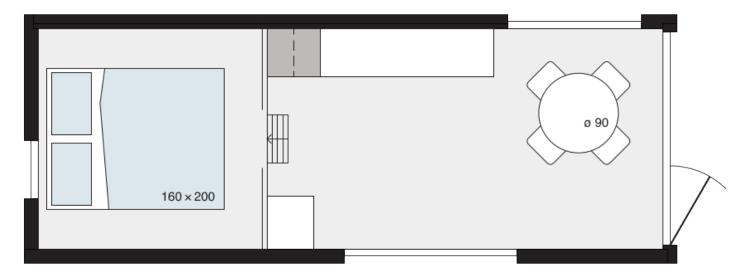

## **ADRIA**

## Facade:



Tiny Home - Romantic

## Facade 2:



Tiny Home - Romantic

## Layout:





Tiny Home - Romantic



Tiny Home - Romantic





#### **A1 GENERAL**

| Area                                                                                    | 22,50 |
|-----------------------------------------------------------------------------------------|-------|
| Number of beds                                                                          | 2+1   |
| Number of bedrooms                                                                      | 1     |
| Number of bathrooms                                                                     | 1     |
| Height                                                                                  | 3,90  |
| Length                                                                                  | 7,50  |
| Width