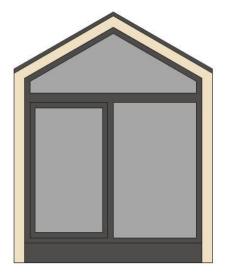

## **ADRIA**

## Facade:



Tiny Home - Romantic

## Facade 2:



Tiny Home - Romantic

## Layout:





Tiny Home - Romantic



Tiny Home - Romantic





#### **A1 GENERAL**

| Area                                                                                    | 22,50 |
|-----------------------------------------------------------------------------------------|-------|
| Number of beds                                                                          | 2+1   |
| Number of bedrooms                                                                      | 1     |
| Number of bathrooms                                                                     | 1     |
| Height                                                                                  | 3,90  |
| Length