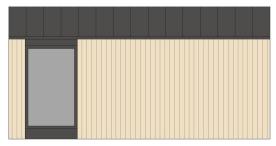

## **ADRIA**

## Facade:



Tiny Home - Romantic

## Facade 2:



Tiny Home - Romantic

## Layout:





Tiny Home - Romantic



Tiny Home - Romantic





#### **A1 GENERAL**

| Area                                                                                    | 22,50 |
|-----------------------------------------------------------------------------------------|-------|
| Number of beds                                                                          | 2+1   |
| Number of bedrooms                                                                      | 1     |
| Number of bathrooms                                                                     | 1     |
| Height                                                                                  | 3,90  |
| Length